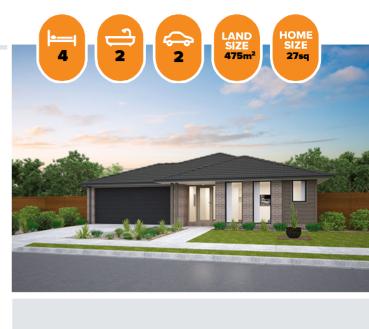

## HOME & LAND PACKAGE

\$422,086

## Carter 250 HARING FACADE Lot 32 TBA Road, Delacombe (GoldenVue)

- Site Costs Including Rock Assurance
- Council and Developer Requirements
- 12 Month Price Freeze With Option To Extend
- Quality Assured With Our 30-Year Structural Guarantee and 15-Month Maintenance Pledge
- Multiple Floorplans and Facade Options Available
- Style Your Home With Expert Interior Designers At Our Edge Selection Studio