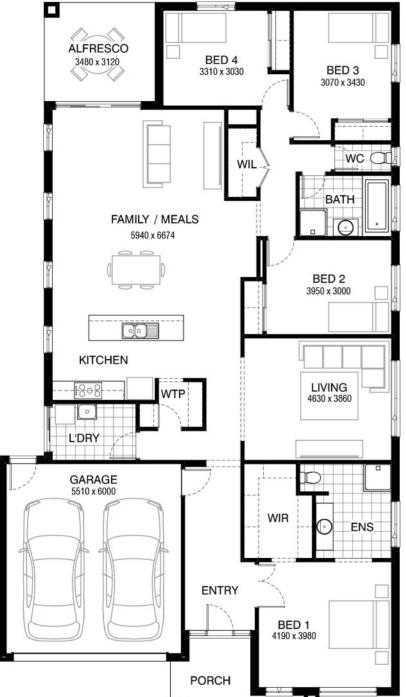

## Carter 250 HARING FACADE Lot 32 TBA Road, Delacombe (GoldenVue)

- Site Costs Including Rock Assurance
- Council and Developer Requirements
- 12 Month Price Freeze With Option To Extend
- Quality Assured With Our 30-Year Structural Guarantee and 15-Month Maintenance Pledge
- Multiple Floorplans and Facade Options Available
- Style Your Home With Expert Interior Designers At Our Edge Selection Studio