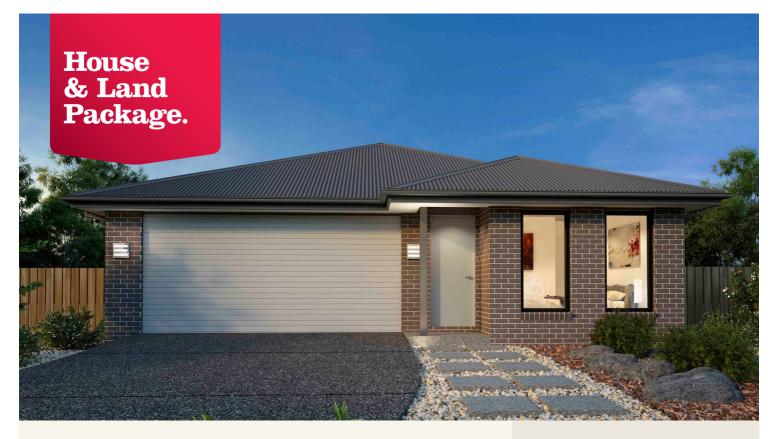

### House and land package from \$373,863\*

### Address: Lot 13 Goldenvue Estate (400sqm), Winter Valley

Inclusions:

- + H1 Waffle Pod Slab Included
- + 600mm Westinghouse Appliances
- + 2440mm ceiling heights throughout
- + Driveway Allowance
- + Carpet & Tiles throughout
- + Dishwasher Included

## Welcome home.

#### Stonehaven 153 - Express Series