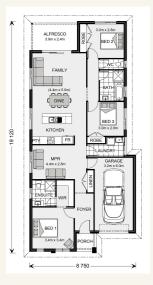

### Address: Lot 13 Goldenvue Estate (400sqm), Winter Valley

Inclusions:

- + H1 Waffle Pod Slab Included
- + 600mm Westinghouse Appliances
- + 2440mm ceiling heights throughout
- + Driveway Allowance
- + Carpet & Tiles throughout
- + Dishwasher Included

#### Stonehaven 153 - Express Series