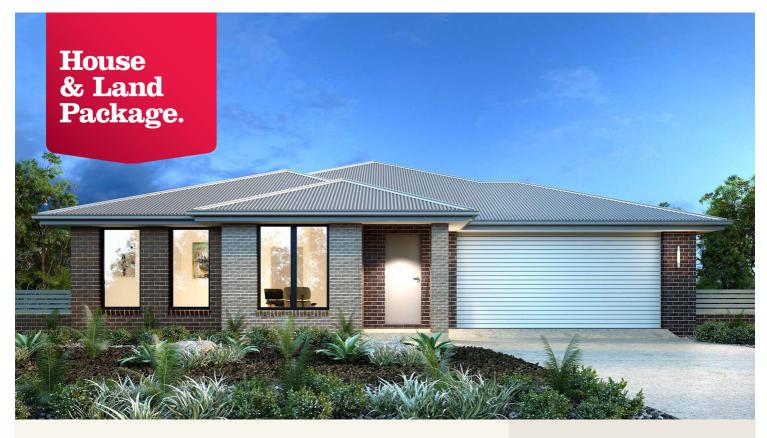

### House and land package from \$459,797\*

### Address: Lot 51 Goldenvue Estate (551sqm), Winter Valley

Inclusions:

- + H1 Waffle Pod Slab Included
- + 600mm Westinghouse Appliances
- + 2440mm ceiling heights throughout
- + Driveway Allowance
- + Carpet & Tiles throughout
- + Dishwasher Included