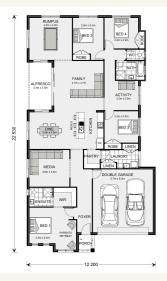

### House and land package from \$459,797\*

### Address: Lot 51 Goldenvue Estate (551sqm), Winter Valley

Inclusions:

- + H1 Waffle Pod Slab Included
- + 600mm Westinghouse Appliances
- + 2440mm ceiling heights throughout
- + Driveway Allowance
- + Carpet & Tiles throughout
- + Dishwasher Included



\*Images and photographs may depict fixtures, finishes and features either not supplied by G.J. Gardner Homes or not included in any price stated. These items include furniture, swimming pools, pool decks, fences, landscaping - including planter boxes, retaining walls, water features, pergolas, screens and decorative landscaping items such as fencing and outdoor kitchens and barbeques. For detailed home pricing, please talk to a new homes consultant.

## Welcome home.

#### Springbrook 246 - Express Series



# Give us a call or drop in for a chat today.

Office: Ballarat 1/1021 Sturt St, Ballarat Vic 3350 Ballarat Regional Developments Pty Ltd CDB-U 50435

Brenden Barclay New Home Consultant Call: 0409410911 Email: brenden.barclay@gjgardner.com.au

Call: 03 5334 4099 Email: ballarat@gjg